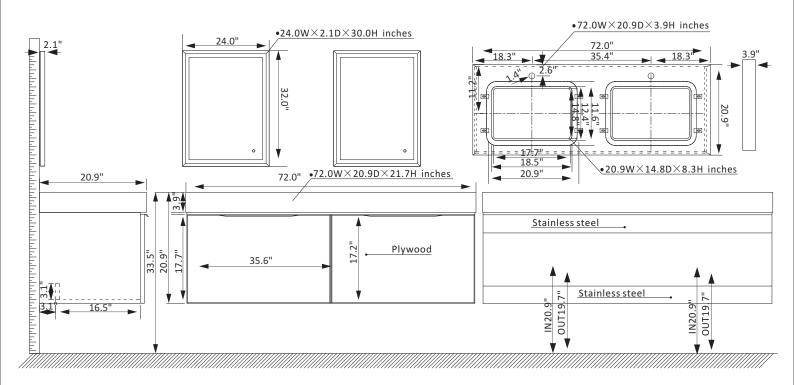

## Vinnova Alicante Vanity Collection 701472-MG-SMB

## Features

Rugged stainless-steel cabinet construction with solid wood surface. Available in Classic Blue or Elegant Grey finish to complement your décor. Snow mountain-white stone top with beautiful natural veining. 2 soft-close, Superior quality hardware with large capacity wall with guardrail

drawers to hold towels and toiletries.

Brushed gold-finish hardware lends a touch of style and opulence. White rectangular ceramic undermount sink with overflow included. Double, rectangular LED mirrors coordinates perfectly with vanity. Pre-drilled and designed for easy plumbing and faucet installation.